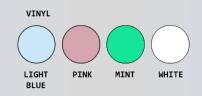

## Features:

- Durable black injection molded lid
- Designed for easy release and removal of plastic liner or leakproof bag
- Eliminates excessive bending and lifting
- Foot pedal is standard
- Mesh velcro-front bags are available in 5 colors
- Washable leakproof bags are available in 4 colors
- Wire hangers hold 55-gallon plastic liners or leakproof bags in place
- Set of four 50 mm twin wheel casters