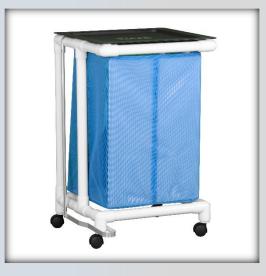

## **Product Description:** Value Line Jumbo Linen Hamper w/ Foot Pedal

| Technical Data   |        |
|------------------|--------|
| Height:          | 34"    |
| Width:           | 21.5"  |
| Depth:           | 22"    |
| Weight:          | 17 lbs |
| Ship Weight:     | 22 lbs |
| Shipping Method: | Parcel |

## Features:

- Durable black injection molded lid
- Designed for easy release and removal of plastic liner or leakproof bag
- Eliminates excessive bending and lifting
- Foot pedal is standard
- Mesh velcro-front bags are available in 5 colors
- Washable leakproof bags are available in 4 colors
- Wire hangers hold 55-gallon plastic liners or leakproof bags in place
- Set of four 50 mm twin wheel casters