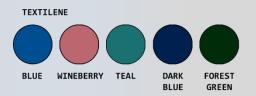

## Features:

- Durable black injection molded lid
- Designed for easy release and removal of plastic liner or leakproof bag
- Eliminates excessive bending and lifting
- Foot pedal is standard
- Mesh velcro-front bags are available in 5 colors
- Washable leakproof bags are available in 4 colors
- Wire hangers hold 55-gallon plastic liners or leakproof bags in place
- Set of four 50 mm twin wheel casters